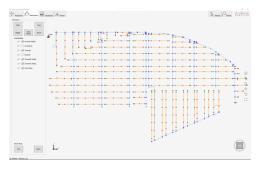

nt, correct and add any information that is fitted and create a new piping map with it.

With this map, a Budget can be filled automatically using Excel, and a Work Report created to produce the desired pipes in the Piping Software. These Work Reports also allow the creation of the ERP File for the factory, connecting all the main components of a factory in one software.

## Main Features:

- \* Read .dwg and .ifc Maps
- \* Flexible Configuration of each Element, easily adaptable to each client
- \* Export .dwg Maps
- \* 3D Manipulation of Maps
- \* Convert 2D Maps into 3D Maps
- \* Automatically Create Work Reports in .dwg, connecting to the Piping Software, to be manufactured by a Robot
- \* Automatically Fill Budget in Excel
- \* Automatically Fill ERP Report in Excel

## Screenshots: