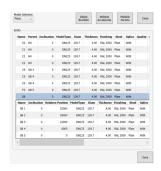

, correct and add any information that is fitted and create a new piping map with it.

With this map, a Budget can be filled automatically using Excel, and a Work Report created to produce the desired pipes in the Piping Software. These Work Reports also allow the creation of the ERP File for the factory, connecting all the main components of a factory in one software.

## Main Features:

- \* Read .dwg and .ifc Maps
- \* Flexible Configuration of each Element, easily adaptable to each client
- \* Export .dwg Maps
- \* 3D Manipulation of Maps
- \* Convert 2D Maps into 3D Maps
- \* Automatically Create Work Reports in .dwg, connecting to the Piping Software, to be manufactured by a Robot
- \* Automatically Fill Budget in Excel
- \* Automatically Fill ERP Report in Excel

## Screenshots: